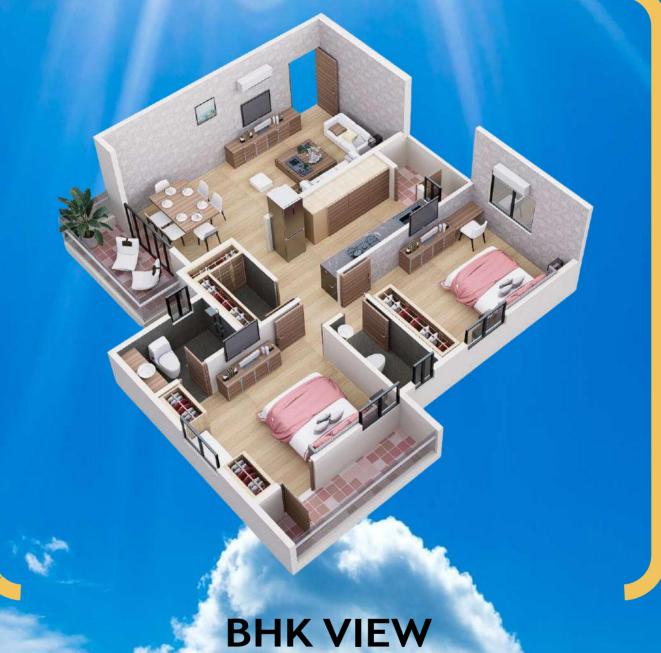

## **NIGHT VIEW**

Connect With Us: +91- 9096300675 / 7758928405

(Click On Number For Detail)

**BHK VIEW** 

# **Project Details**

**Project Total Area - 2 Acres** 

2 BHK: Min 1046 Sq.Ft - Max 1113 Sq.Ft

3 BHK: Min 1263 sq. Ft - Max 1278 Sq.Ft

Shop: Min 261 Sq. Ft - Max 407 Sq. Ft

**Number of Tower: 1** 

**Total number of floors: 10** 