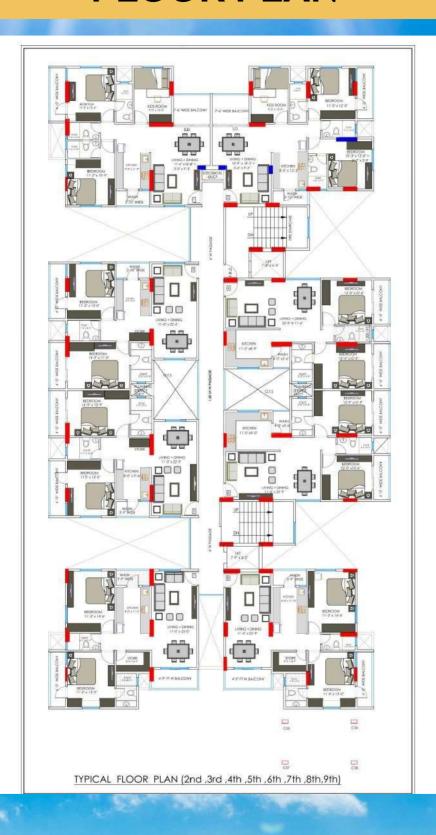

e factors make Central Annex an ideal destination to fulill your dream of owning your own abode! The flats are wellventilated and have ample natural light. The layout is such that all the rooms are of a good size and the kitchen and bathrooms are wellequipped. The flats offer a great view of the surrounding area and are close to all the necessary amenities.

# **DAY VIEW**

Connect With Us: +91-9096300675 / 7758928405

(Click On Number For Detail)



# **BIRD VIEW**

Connect With Us: +91-9096300675 / 7758928405

(Click On Number For Detail)





**DAY VIEW** 







**SHOP** 



## **NIGHT VIEW**

Connect With Us: +91- 9096300675 / 7758928405

(Click On Number For Detail)





**BHK VIEW** 

#### GROUND FLOOR PLAN (SHOP AREA)



#### PODIUM FLOOR PLAN



## TYPICAL (2ND - 9TH) FLOOR PLAN



#### **AMENITY FLOOR**



## **AMENITIES**



Garden



24 x 7 Security



Multi Purpose Hall Swimmig Pool

## **AMENITIES**



Yoga Deck



**Kids Activity** 



Gym



**Billiard Room** 

# Why Central Annex Project At Besa - Pipla Road, Nagpur?

- Township Project
- 24 & 18 M Road Touch Project
- 10+ Amenities
- Lowest Costing
- Quality Construction
- Spacious flat size
- High Rise Tower
- Vaastu Compliances
- Developing Area

# **Project Details**

**Project Total Area - 2 Acres** 

2 BHK: Min 1046 Sq.Ft - Max 1113 Sq.Ft

3 BHK: Min 1263 sq. Ft - Max 1278 Sq.Ft

Shop: Min 261 Sq. Ft - Max 407 Sq. Ft

**Number of Tower: 1** 

**Total number of floors: 10** 

Total no. of Units: 64

**Other Charges** 

Infrastructure Charges - 1,85,000/-

Maintenance (2 yr) - 50,000/-

Stamp Duty - 6%