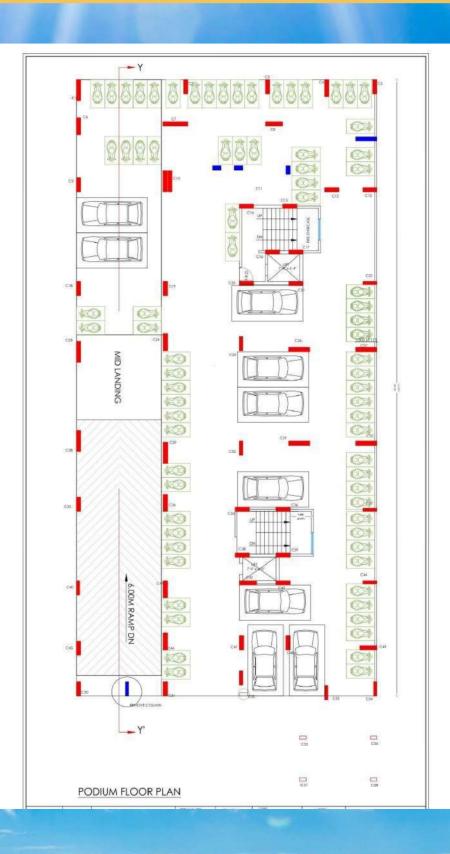

Haldiram's, Multiplex, etc. All These factors make Central Annex an ideal destination to fulill your dream of owning your own abode! The flats are wellventilated and have ample natural light. The layout is such that all the rooms are of a good size and the kitchen and bathrooms are wellequipped. The flats offer a great view of the surrounding area and are close to all the necessary amenities.

# **DAY VIEW**

Connect With Us: +91-9096300675 / 7758928405

(Click On Number For Detail)



# **BIRD VIEW**

Connect With Us: +91-9096300675 / 7758928405

(Click On Number For Detail)





**DAY VIEW** 







**SHOP** 



## **NIGHT VIEW**

Connect With Us: +91- 9096300675 / 7758928405

(Click On Number For Detail)





**BHK VIEW** 

#### GROUND FLOOR PLAN (SHOP AREA)



#### PODIUM FLOOR PLAN



## TYPICAL (2ND - 9TH) FLOOR PLAN



#### **AMENITY FLOOR**



## **AMENITIES**



Garden



24 x 7 Security



Multi Purpose Hall Swimmig Pool

## **AMENITIES**



Yoga Deck



**Kids Activity** 



Gym



**Billiard Room** 

# Why Central Annex Project At Besa - Pipla Road, Nagpur?

- Township Project
- 24 & 18 M Road Touch Project
- 10+ Amenities
- Lowest Costing
- Quality Construction
- Spacious flat size
- High Rise Tower
- Vaastu Compliances
- Developing Area

# **Project Details**

**Project Total Area - 2 Acres** 

2 BHK: Min 1046 Sq.Ft - Max 1113 Sq.Ft

3 BHK: Min 1263 sq. Ft - Max 1278 Sq.Ft

Shop: Min 261 Sq. Ft - Max 407 Sq. Ft

**Number of Tower: 1** 

**Total number of floors: 10** 

Total no. of Units: 64

**Other Charges** 

Infrastructure Charges - 1,85,000/-

Maintenanc