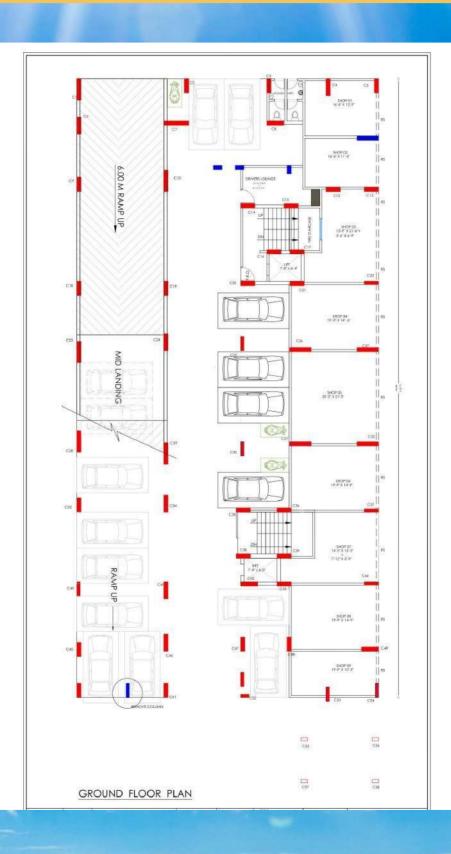

ig Bazaar, Reliance Fresh, Haldiram's, Multiplex, etc. All These factors make Central Annex an ideal destination to fulill your dream of owning your own abode! The flats are wellventilated and have ample natural light. The layout is such that all the rooms are of a good size and the kitchen and bathrooms are wellequipped. The flats offer a great view of the surrounding area and are close to all the necessary amenities.

# **DAY VIEW**

Connect With Us: +91-9096300675 / 7758928405

(Click On Number For Detail)



# **BIRD VIEW**

Connect With Us: +91-9096300675 / 7758928405

(Click On Number For Detail)





**DAY VIEW** 







**SHOP** 



## **NIGHT VIEW**

Connect With Us: +91- 9096300675 / 7758928405

(Click On Number For Detail)





**BHK VIEW** 

#### GROUND FLOOR PLAN (SHOP AREA)



#### PODIUM FLOOR PLAN



## TYPICAL (2ND - 9TH) FLOOR PLAN



#### **AMENITY FLOOR**



## **AMENITIES**



Garden



24 x 7 Security



Multi Purpose Hall Swimmig Pool

## **AMENITIES**



Yoga Deck



**Kids Activity** 



Gym



**Billiard Room** 

# Why Central Annex Project At Besa - Pipla Road, Nagpur?

- Township Project
- 24 & 18 M Road Touch Project
- 10+ Amenities
- Lowest Costing
- Quality Construction
- Spacious flat size
- High Rise Tower
- Vaastu Compliances
- Developing Area

# **Project Details**

**Project Total Area - 2 Acres** 

2 BHK: Min 1046 Sq.Ft - Max 1113 Sq.Ft

3 BHK: Min 1263 sq. Ft - Max 1278 Sq.Ft

Shop: Min 261 Sq. Ft - Max 407 Sq. Ft

**Number of Tower: 1** 

**Total number of floors: 10** 

Total no. of Units: 64

**Other Charges** 

Infrastructure Charge