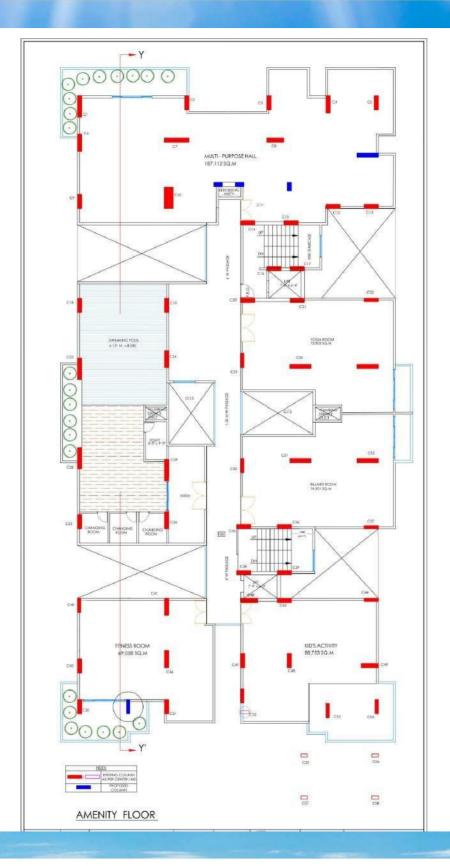

ex an ideal destination to fulill your dream of owning your own abode! The flats are wellventilated and have ample natural light. The layout is such that all the rooms are of a good size and the kitchen and bathrooms are wellequipped. The flats offer a great view of the surrounding area and are close to all the necessary amenities.

# **DAY VIEW**

Connect With Us: +91-9096300675 / 7758928405

(Click On Number For Detail)



# **BIRD VIEW**

Connect With Us: +91-9096300675 / 7758928405

(Click On Number For Detail)





**DAY VIEW** 







**SHOP** 



## **NIGHT VIEW**

Connect With Us: +91- 9096300675 / 7758928405

(Click On Number For Detail)





**BHK VIEW** 

#### GROUND FLOOR PLAN (SHOP AREA)



#### PODIUM FLOOR PLAN



## TYPICAL (2ND - 9TH) FLOOR PLAN



#### **AMENITY FLOOR**



## **AMENITIES**



Garden



24 x 7 Security



Multi Purpose Hall Swimmig Pool

## **AMENITIES**



Yoga Deck



**Kids Activity** 



Gym



**Billiard Room** 

# Why Central Annex Project At Besa - Pipla Road, Nagpur?

- Township Project
- 24 & 18 M Road Touch Project
- 10+ Amenities
- Lowest Costing
- Quality Construction
- Spacious flat size
- High Rise Tower
- Vaastu Compliances
- Developing Area

# **Project Details**

**Project Total Area - 2 Acres** 

2 BHK: Min 1046 Sq.Ft - Max 1113 Sq.Ft

3 BHK: Min 1263 sq. Ft - Max 1278 Sq.Ft

Shop: Min 261 Sq. Ft - Max 407 Sq. Ft

**Number of Tower: 1** 

**Total number of floors: 10** 

Total no. of Units: 64

**Other Charges** 

Infrastructure Charges - 1,85,000/-

Maintenance (2 yr) - 50,000/-

Stamp Duty - 6%

Registration - 30,000/-