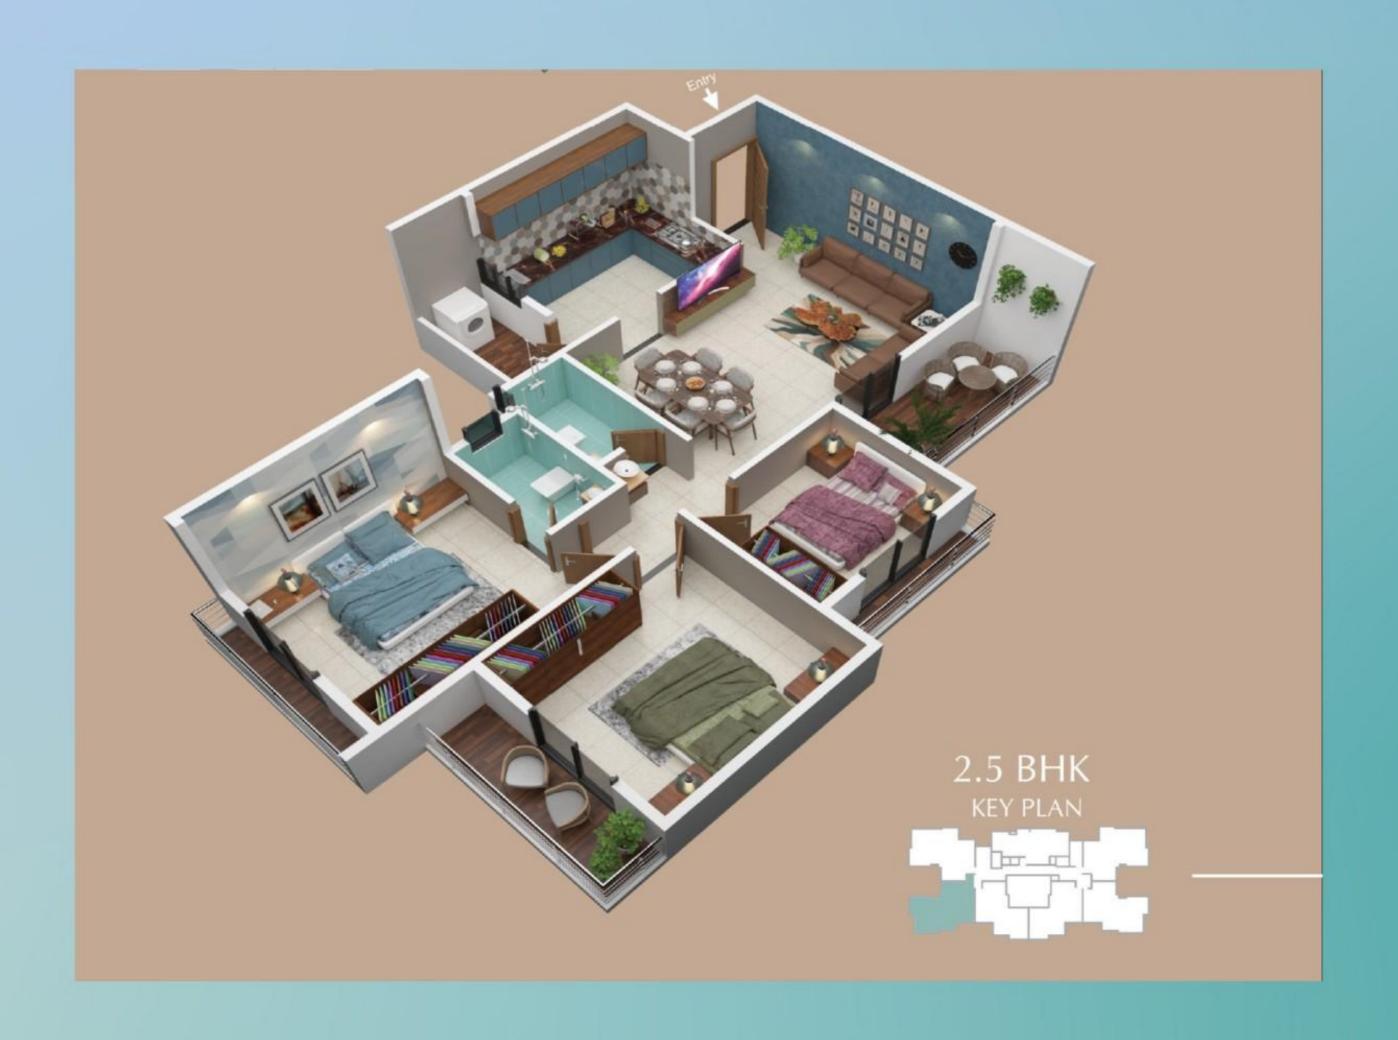

Floor Plans

Podium Floor Plan

First Floor Plan

Typical (2nd - 12th) Floor Plan

2 BHK View

2.5 BHK View

Scan for quick tour

click here for view