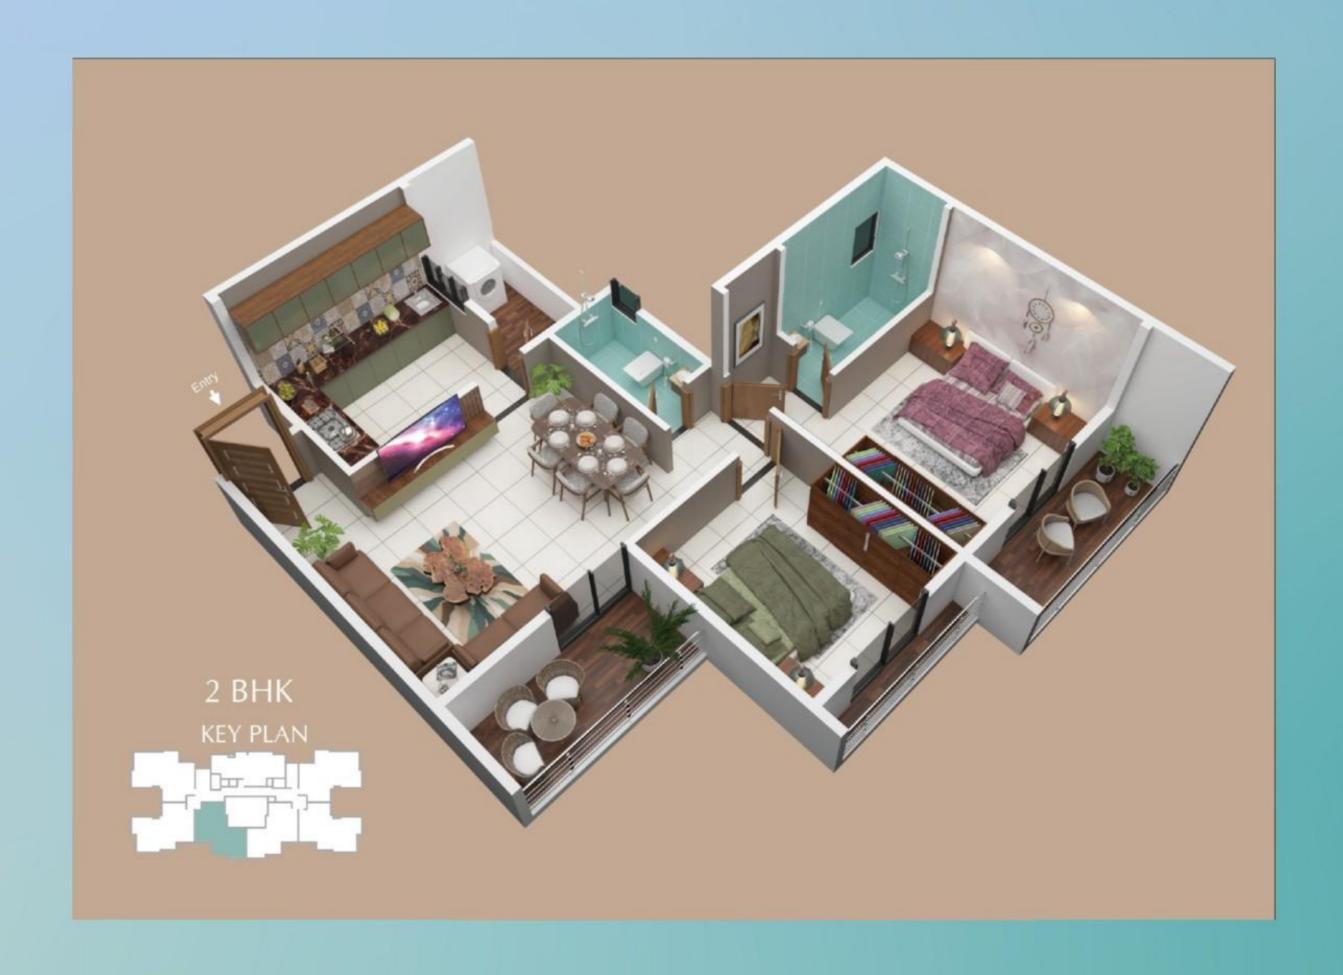

Floor Plans

Podium Floor Plan

First Floor Plan

Typical (2nd - 12th) Floor Plan

2 BHK View

2.5 BHK View

Scan for quick tour

click here for view