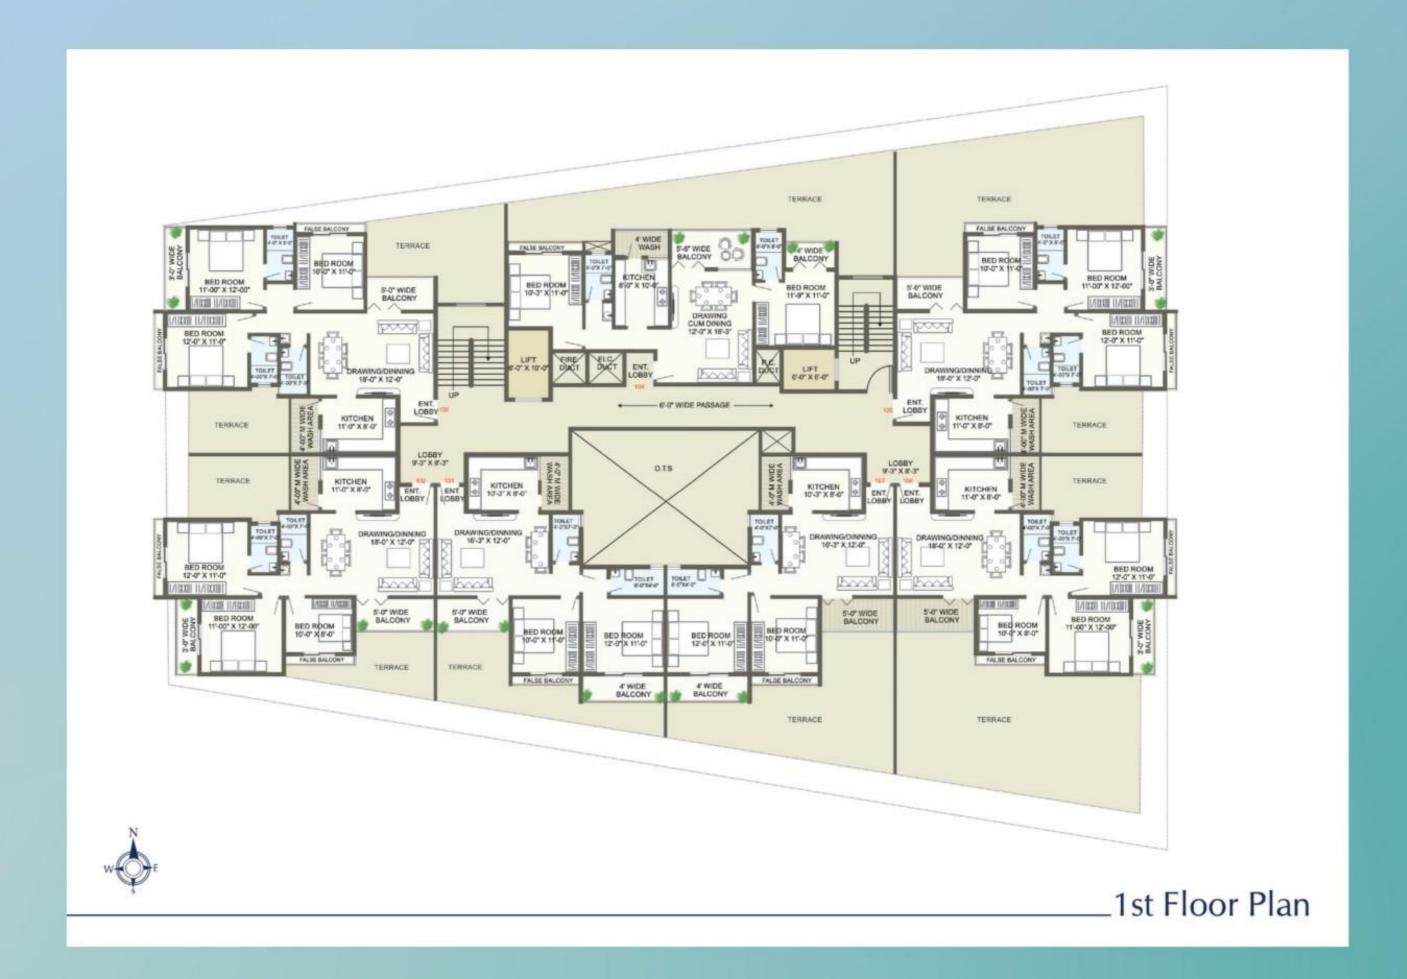

Floor Plans

Podium Floor Plan

First Floor Plan

Typical (2nd - 12th) Floor Plan

2 BHK View

2.5 BHK View

Scan for quick tour

click here for view