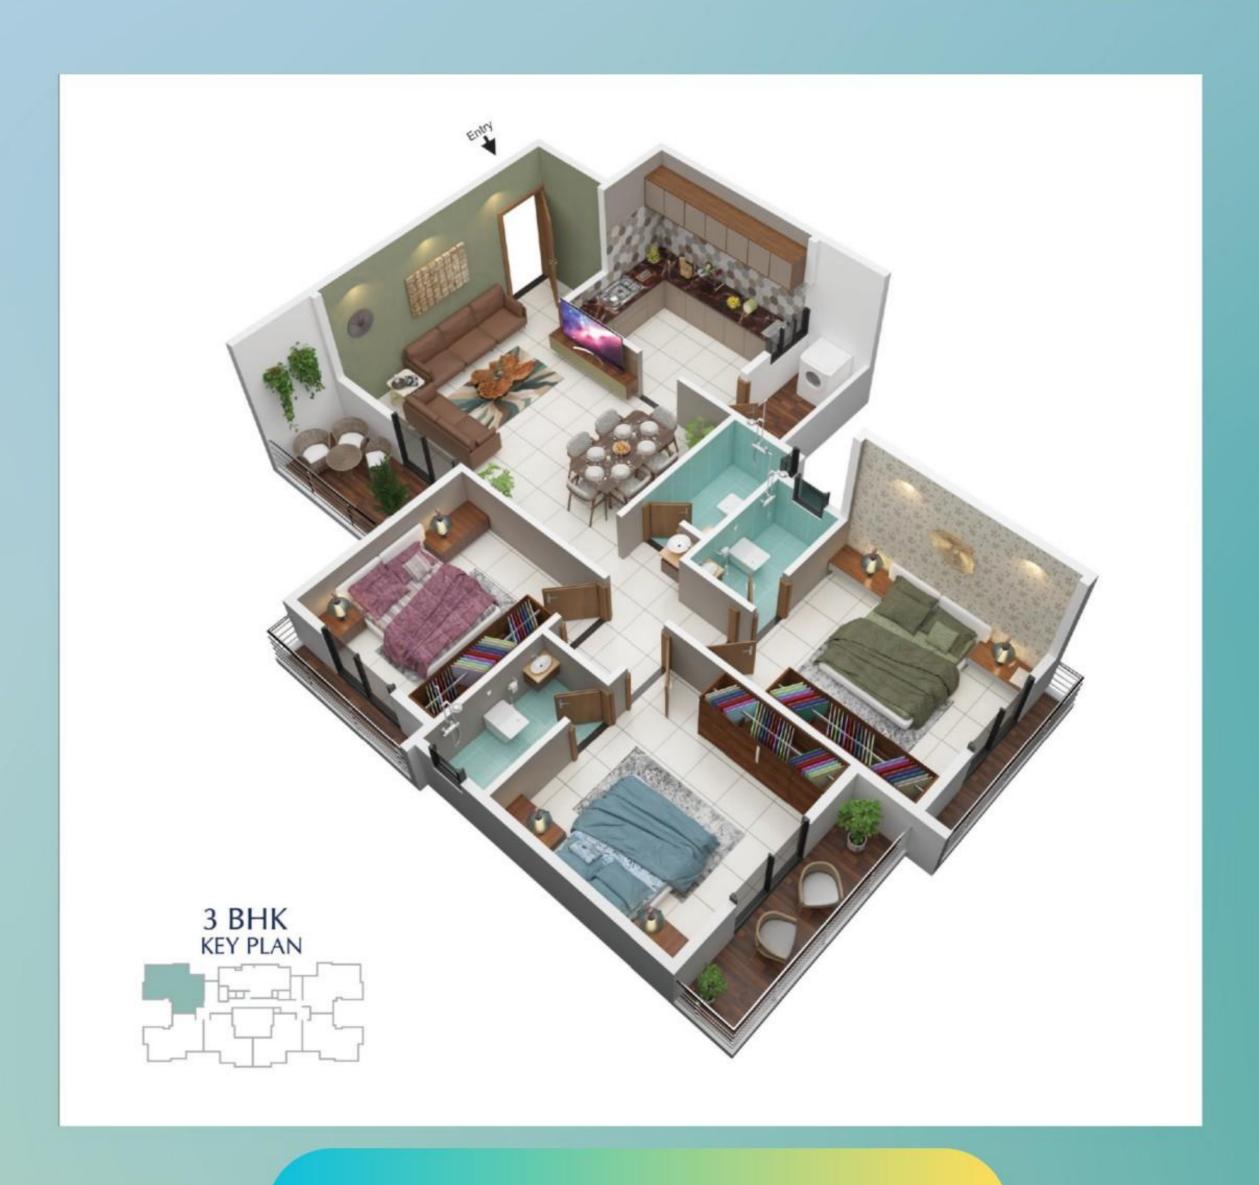

mindedness, banquets, and clubhouses to network or striking the right chord with the right people, that your next biggest milestone, is within reach.

Experience the epitome of comfort and luxury with our comprehensive range of amenities, including a Kids' Swimming pool, a Clubhouse, a Garden, a Guest Room, Yoga, etc.

Connect with Us: 91-9096300675 / 7758928405

(Click on number for details)



### Bird View

Connect with Us: 91-9096300675 / 7758928405

(Click on number for details)



Night View

Connect with Us: 91-9096300675 / 7758928405

(Click on number for details)



**Ground Floor Plan** 





PODIUM FLOOR PARKING PLAN

Floor Plans

Podium Floor Plan



First Floor Plan



Typical (2nd - 12th) Floor Plan



2 BHK View



2.5 BHK View



Scan for quick tour



click here for view



3 BHK View

## AMENITIES





SWIMMING POOL Swimming Pool for kids to Enjoys There Days & Health.



TERRACE Rooftop garden, seatout area & Utility.



EV CHARGING

Dedicated Elecatic Vechicle charging points in parking.



SECURITY
Secured premises with Camera,
security Cabin & designed
compound wall.



SOLAR PANNEL
Solar Panel for reduce the electricity bills of common area.



PROVISION FOR FIRE FIGHTING



AUTOMATIC WATER LEVEL CONTROLLER



KIDS PLAY AREA

Dedicated play area
for your kids in gated community.



COMMUNITY HALL

Dedicated hall for indoor program
& a lot activity for all age members.



GENERATOR BACKUP
Power backup for Lift,
Lighting in common areas.



PODIUM PARKING

A huge and multi level parking on ground & podium floor.



24X7

Water supply from overhead tank